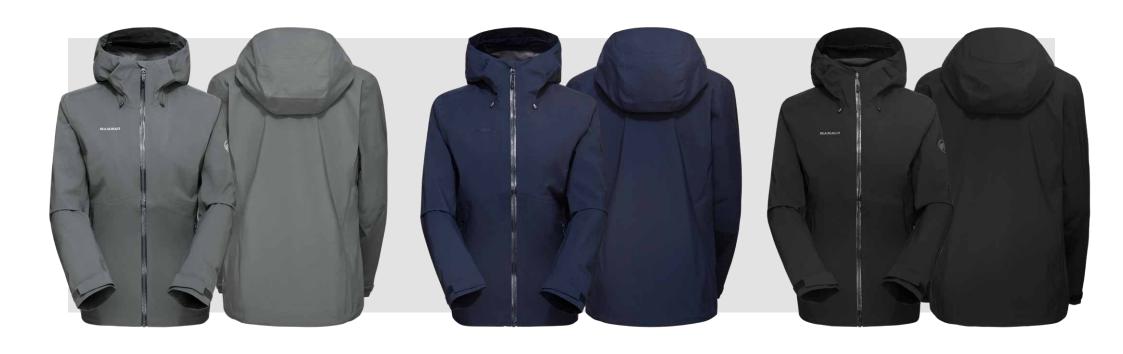

## Hardshell Women

Available sizes XS – 3XL

Corporate HS Hooded Jacket Women Steel 1010-30720-0226 Corporate HS Hooded Jacket Women
Marine
1010-30720-5118

Corporate HS Hooded Jacket Women Black 1010-30720-0001

All available in:

Steel

Marine

Black