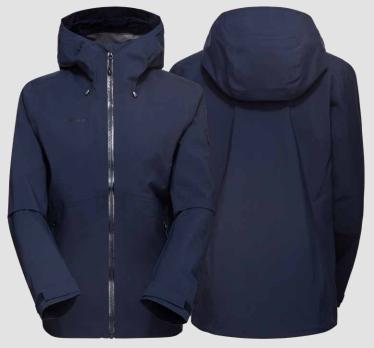

# Corporate HS Hooded Jacket

This all-round hardshell jacket keeps you dry on all your adventures, both the casual strolls through the city and the active pursuits in the mountains.

This durable, functional jacket with Mammut DRYtechnology™ Pro 3-layer is breathable, waterproof and PFC-free.

Its regular fit and its practical features, such as easy-access pockets and an adjustable hood with a visor make this jacket the ideal companion in all kinds of weather.

- 2 side pockets
- 1 inside chest pocket
- 2 point adjustable hem
- 3 point adjustable hood
- Adjustable cuffs