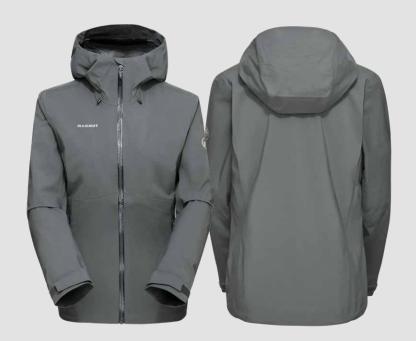

# Corporate HS Hooded Jacket

This all-round hardshell jacket keeps you dry on all your adventures, both the casual strolls through the city and the active pursuits in the mountains.

This durable, functional jacket with Mammut DRYtechnology™ Pro 3-layer is breathable, waterproof and PFC-free.

Its regular fit and its practical features, such as easy-access pockets and an adjustable hood with a visor make this jacket the ideal companion in all kinds of weather.

- 2 side pockets
- 1 inside chest pocket
- 2 point adjustable hem
- 3 point adjustable hood
- Adjustable cuffs