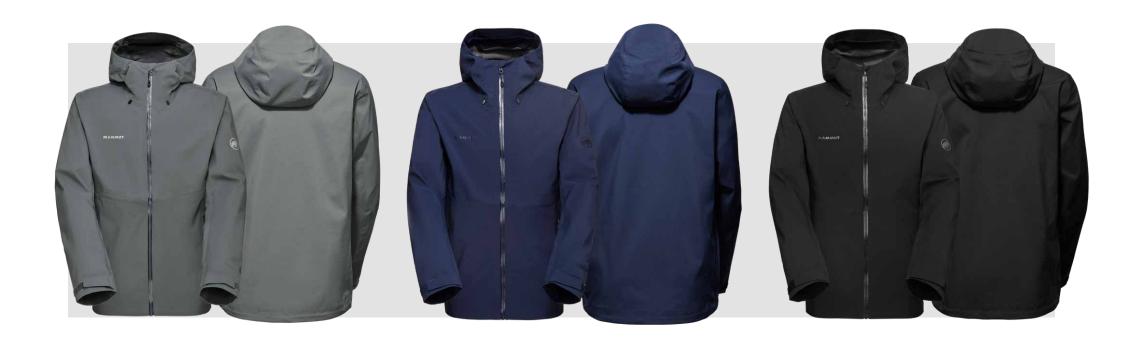

## Hardshell Men

Available sizes S – 4XL

Corporate HS Hooded Jacket Men Steel 1010-30710-0226 Corporate HS Hooded Jacket Men Marine 1010-30710-5118 Corporate HS Hooded Jacket Men Black 1010-30710-0001

All available in:

Steel

Marine

Black