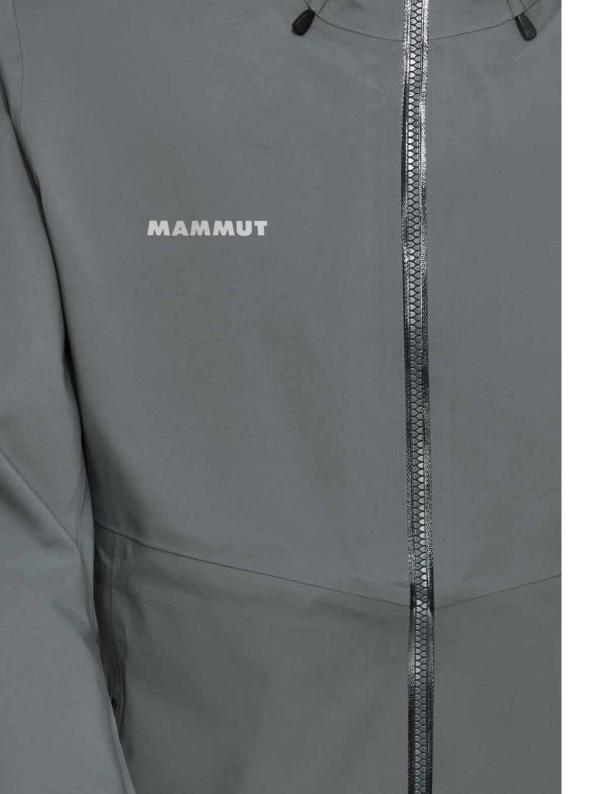

# Corporate HS Hooded Jacket

This all-round hardshell jacket keeps you dry on all your adventures, both the casual strolls through the city and the active pursuits in the mountains.

This durable, functional jacket with Mammut DRYtechnology™ Pro 3-layer is breathable, waterproof and PFC-free.

Its regular fit and its practical features, such as easy-access pockets and an adjustable hood with a visor make this jacket the ideal companion in all kinds of weather.

- 2 side pockets
- 1 inside chest pocket
- 2 point adjustable hem
- 3 point adjustable hood
- Adjustable cuffs